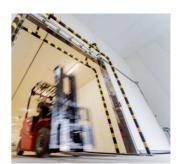

### **APPLICATION**

The Ortek cold store door range is perfectly suiting all cold room application and offer superior insulation properties.

# **Leaf Option**

Single or double leaf infilled with 100mm thick rigid polyurethane insulation which has 42~44kg/m<sup>3</sup> density.

### Frame Profiles

Door leaf frame, frame and counter frame are anodized aluminium. Distinctive design of thermal bridge blocker between frame and counter frame. Stainless steel option available upon request.

### **Rail Profiles**

Anodized aluminium sliding upper and lower track systems with aluminium upper truck cover.