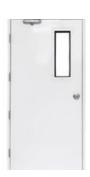

#### **APPLICATION**

The Ortek cold store door range is perfectly suiting all cold room application and offer superior insulation properties.

## **Leaf Option**

Single and double leaf with 40mm thickness. Insulated with rigid polyurethane has a density of  $42\sim44$  kg/m<sup>3</sup>.

#### Frame Profiles

Door leaf border profile, frame and counter frame are anodized aluminium.

## **Optional Items**

Vision panel, kick plate, door closer, panic bar.